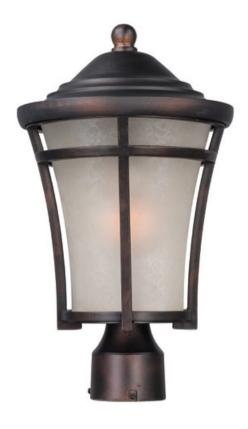

## PRODUCT DESCRIPTION

This transitional design in Die Cast aluminum has a remarkable price point. Finished in Copper Oxide with a hand painted Lace glass and two lamping options of both fluorescent and incandescent versions available. Adds additional energy savings and long life.

#### **FINISHES OPTION**

Copper Oxide (CO)

## GLASS

Lace LA