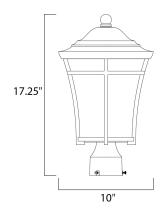

#### **MEASUREMENTS**

DIMENSION : 10" L x 10" W x 17.25" H

HANGING WEIGHT : 6.6 lb